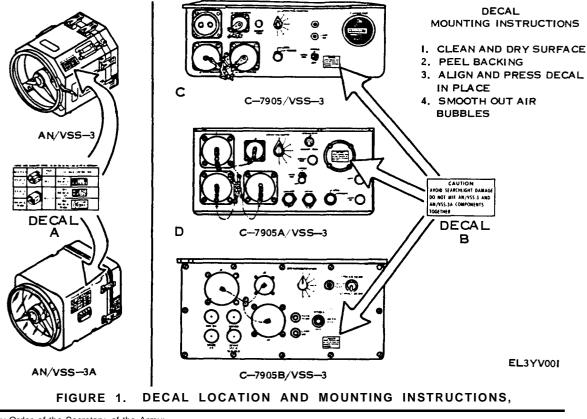

### SEARCHLIGHT SET, INFRARED AN/VSS-3A

(NSN 5855-00-177-3529; NSN 5855-00-405-0404)

1. PURPOSE. a. This Publication authorizes, supplies, and gives instructions on how and where to mount inclosed CAUTION decals on the AN/V.SS-3 and AN/VSS-3A.

#### 3. INSTRUCTIONS.

a. Attach decal A to a clean flat surface on the upper right side of the searchlight assembly (fig. 1A or B).

b. On Control Box C-7905/VSS-3 mount decal B to the left and below the elapsed time meter (fig. 1C).

c. On Control Box C-7905A/VSS-3 mount decal B on the upper right (fig. 1D).

d. On Control Box C-7905B/VSS-3 mount decal B on the lower right below the LOCAL-REMOTE switch (fig. 1E).

4. COMMENTS. Comments concerning the instructions or contents of this Publication should be submitted on DA Form 2028 and forwarded direct to Commander, US Army Electronics Command, ATTN: DRSEL-MA-Q, Fort Monmth, NJ 07703.